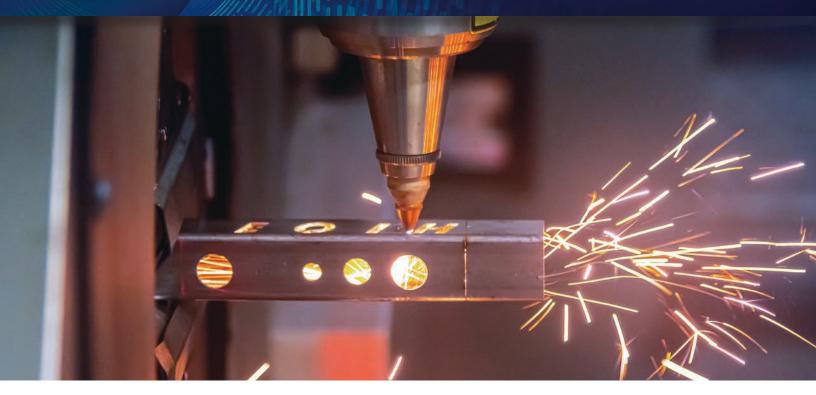

## TURE LASER

3D CUTTING MACHINE WITH TILTING HEAD

RECTANGULAR TUBE. **SQUARE TUBE & ROUND TUBE/PIPE** 

## PRECISION LASER CUTTING WITH NO COMPROMISE

STEEL • STAINLESS STEEL • ALUMINUM

- \* BLM Lasertube LT8.10 cutting machine
- \* 3.5 kW CO<sub>2</sub> laser source
- ★ Cut diameters up to 9.5"
- \* Processing tubes up to 28' long
- \* Accommodates tubes up to 27 lb/ft
- \* Straight and 3D tilt axis for ±45° bevel cutting

The tube laser cutting head configuration has a tilting axis (± 45°) which makes it possible to do chamfers and other complex cutting patterns. Tilt cutting is particularly useful for making weld prep cuts in thick walled tubes. Or for accessing difficult to reach locations in open or special sections.