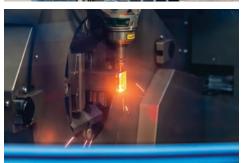

The tube laser cutting head configuration has a tilting axis (± 45°) which makes it possible to do chamfers and other complex cutting patterns. Tilt cutting is particularly useful for making weld prep cuts in thick walled tubes. Or for accessing difficult to reach locations in open or special sections.