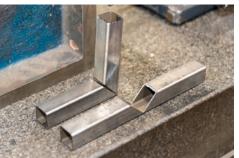

The tube laser cutting head configuration has a tilting axis (± 45°) which makes it possible to do chamfers and other complex cutting patterns. Tilt cutting is particularly useful for making weld prep cuts in thick walled tubes. Or for accessing difficult to reach locations in open or special sections.