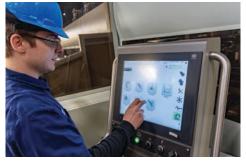

Step-by-step autoloader for increased speed and productivity

Next generation software processing takes us from drawing to finished part in just a few taps

Precise cuts to your specs

Capable of cutting simple holes to intricate patterns and designs

Each bar or tube is measured during the loading cycle. If the machine detects a difference between expected and actual length, it recalculates the best possible arrangement of parts in order to maximize material utilization.