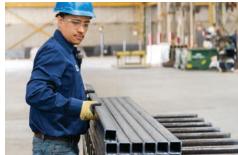

Each bar or tube is measured during the loading cycle. If the machine detects a difference between expected and actual length, it recalculates the best possible arrangement of parts in order to maximize material utilization.