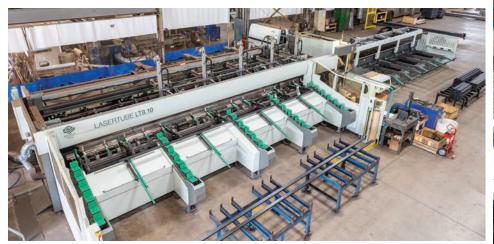

## TURE LASER

3D CUTTING MACHINE WITH TILTING HEAD

RECTANGULAR TUBE. **SQUARE TUBE & ROUND TUBE/PIPE** 

## PRECISION LASER CUTTING WITH NO COMPROMISE

STEEL • STAINLESS STEEL • ALUMINUM

- \* BLM Lasertube LT8.10 cutting machine
- \* 3.5 kW CO<sub>2</sub> laser source
- ★ Cut diameters up to 9.5"
- \* Processing tubes up to 28' long
- \* Accommodates tubes up to 27 lb/ft
- \* Straight and 3D tilt axis for ±45° bevel cutting

Each bar or tube is measured during the loading cycle. If the machine detects a difference between expected and actual length, it recalculates the best possible arrangement of parts in order to maximize material utilization.