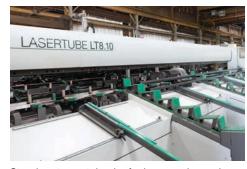

## PRECISION LASER CUTTING WITH NO COMPROMISE

STEEL • STAINLESS STEEL • ALUMINUM

- \* BLM Lasertube LT8.10 cutting machine
- \* 3.5 kW CO<sub>2</sub> laser source
- ★ Cut diameters up to 9.5"
- \* Processing tubes up to 28' long
- \* Accommodates tubes up to 27 lb/ft
- \* Straight and 3D tilt axis for ±45° bevel cutting