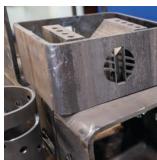

The tube laser cutting head configuration has a tilting axis (± 45°) which makes it possible to do chamfers and other complex cutting patterns. Tilt cutting is particularly useful for making weld prep cuts in thick walled tubes. Or for accessing difficult to reach locations in open or special sections.