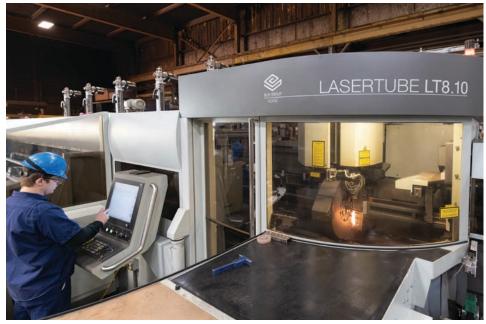

## TURE LASER

3D CUTTING MACHINE WITH TILTING HEAD

RECTANGULAR TUBE. **SQUARE TUBE & ROUND TUBE/PIPE** 

## PRECISION LASER CUTTING WITH NO COMPROMISE

STEEL • STAINLESS STEEL • ALUMINUM

- \* BLM Lasertube LT8.10 cutting machine
- \* 3.5 kW CO<sub>2</sub> laser source
- ★ Cut diameters up to 9.5"
- \* Processing tubes up to 28' long
- \* Accommodates tubes up to 27 lb/ft
- \* Straight and 3D tilt axis for ±45° bevel cutting