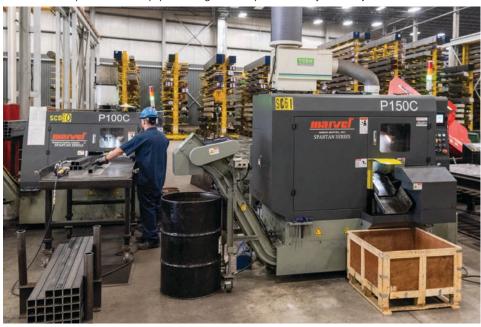

#### HIGH PRODUCTION, THIN KERF, CARBIDE CIRCULAR SAWING

STEEL • STAINLESS STEEL

- \* Marvel P-150C and P-100C carbide circular saws
- \* High-powered 20HP and 15HP blade drives
- \* Minimum cut widths: 5/8" rounds and rectangles
- \* Maximum cut widths: 6" rounds and 4-1/8" rectangles
- \* Accommodates stock up to 20' in length

Ultra thin carbide blades minimize kerf loss and material waste

Continuous feeding of bar and tube stock possible with automated loading table

Capable of accurately cutting multiple pieces in one pass

Automatic, hydraulic discharge chute sorts finished pieces