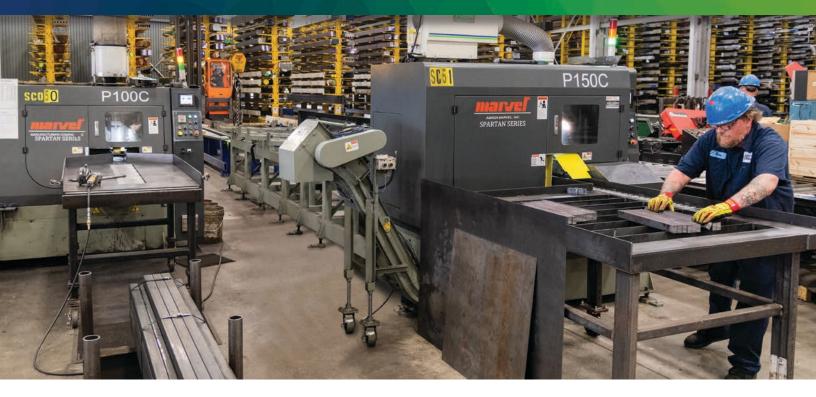

#### HIGH PRODUCTION, THIN KERF, CARBIDE CIRCULAR SAWING

STEEL • STAINLESS STEEL

- \* Marvel P-150C and P-100C carbide circular saws
- \* High-powered 20HP and 15HP blade drives
- \* Minimum cut widths: 5/8" rounds and rectangles
- \* Maximum cut widths: 6" rounds and 4-1/8" rectangles
- \* Accommodates stock up to 20' in length

Ultra thin carbide blades minimize kerf loss and material waste

Continuous feeding of bar and tube stock possible with automated loading table

Capable of accurately cutting multiple pieces in one pass

Automatic, hydraulic discharge chute sorts finished pieces

## **CIRCULAR SAWS**

We understand that sawing applications vary greatly from one customer to the next... We have the experience and equipment to guarantee precision for your next job.

Whether cutting angles, flats, rectangles, channels, beams or tubing, Liebovich knows a number of variables play a role in achieving finished accurate parts. We continually invest in the latest technology and equipment, boasting some of the shortest lead times in the metal industry.