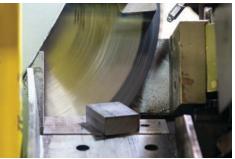

#### HIGH PRODUCTION, THIN KERF, CARBIDE CIRCULAR SAWING

STEEL • STAINLESS STEEL

- \* Marvel P-150C and P-100C carbide circular saws
- \* High-powered 20HP and 15HP blade drives
- \* Minimum cut widths: 5/8" rounds and rectangles
- \* Maximum cut widths: 6" rounds and 4-1/8" rectangles
- \* Accommodates stock up to 20' in length

Ultra thin carbide blades minimize kerf loss and material waste

Continuous feeding of bar and tube stock possible with automated loading table

Capable of accurately cutting multiple pieces in one pass

Automatic, hydraulic discharge chute sorts finished pieces