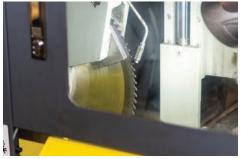

#### HIGH PRODUCTION, THIN KERF, CARBIDE CIRCULAR SAWING

STEEL • STAINLESS STEEL

- \* Marvel P-150C and P-100C carbide circular saws
- \* High-powered 20HP and 15HP blade drives
- \* Minimum cut widths: 5/8" rounds and rectangles
- \* Maximum cut widths: 6" rounds and 4-1/8" rectangles
- \* Accommodates stock up to 20' in length

Ultra thin carbide blades minimize kerf loss and material waste

Continuous feeding of bar and tube stock possible with automated loading table

Capable of accurately cutting multiple pieces in one pass

Automatic, hydraulic discharge chute sorts finished pieces