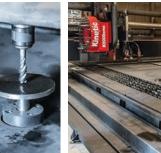

Fast, accurate calibration for tool changes

Expansive 16' x 40' cutting table allows small parts to be processed side-by-side, or large orders to be cut within full plate size

LIEBOVICH STEEL & ALUMINUM CO. 155 50th Ave. S.W., Cedar Rapids, IA 52406