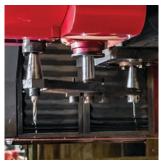

## PLASMA CUTTING - DRILLING - BEVELING - TAPPING - MILLING - MARKING - COUNTERBORING

- \* 48HP Kinetic K5000XMC multi-processing combination machine
- \* 24-tool automatic spindle tool changer
- \* Production drilling up to 4" (100mm) diameter, 8" thick
- ★ Tapping capacity up to 1-1/4" (M32)
- \* Face and end milling, interpolation of large holes
- \* Plasma cutting and beveling
- \* Percussion marking for part identification

Fast, accurate calibration for tool changes

Expansive 16' x 40' cutting table allows small parts to be processed side-by-side, or large orders to be cut within full plate size

LIEBOVICH STEEL & ALUMINUM CO. 155 50th Ave. S.W., Cedar Rapids, IA 52406