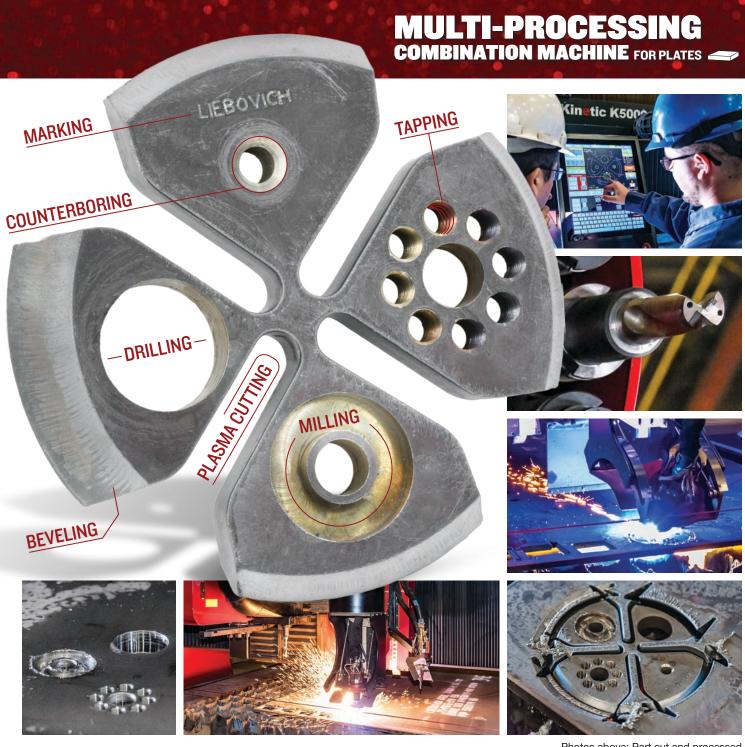

# **ONE MACHINE DOES IT ALL**

## PLASMA CUTTING - DRILLING - BEVELING - TAPPING - MILLING - MARKING - COUNTERBORING

- \* 48HP Kinetic K5000XMC multi-processing combination machine
- \* 24-tool automatic spindle tool changer
- \* Production drilling up to 4" (100mm) diameter, 8" thick
- ★ Tapping capacity up to 1-1/4" (M32)
- \* Face and end milling, interpolation of large holes
- \* Plasma cutting and beveling
- \* Percussion marking for part identification

19" LCD touch-screen to accurately monitor multi-step, multi-tool processing for your job

Quick 2-second spindle tool change for less downtime than manual processing