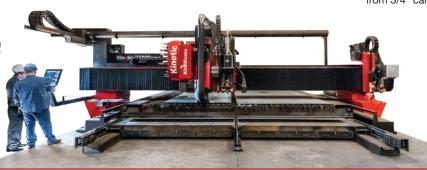

## PLASMA CUTTING - DRILLING - BEVELING - TAPPING - MILLING - MARKING - COUNTERBORING

- \* 48HP Kinetic K5000XMC multi-processing combination machine
- \* 24-tool automatic spindle tool changer
- \* Production drilling up to 4" (100mm) diameter, 8" thick
- ★ Tapping capacity up to 1-1/4" (M32)
- \* Face and end milling, interpolation of large holes
- \* Plasma cutting and beveling
- \* Percussion marking for part identification

Fast, accurate calibration for tool changes

Expansive 16' x 40' cutting table allows small parts to be processed side-by-side, or large orders to be cut within full plate size

LIEBOVICH STEEL & ALUMINUM CO. 155 50th Ave. S.W., Cedar Rapids, IA 52406