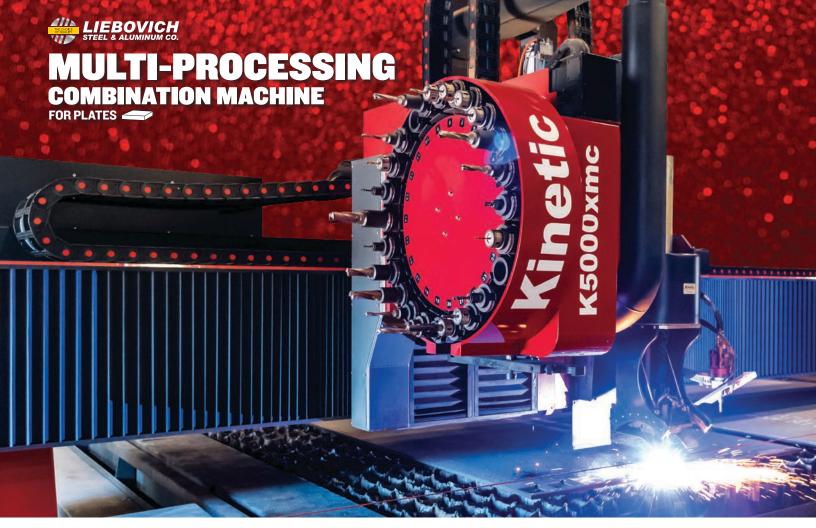

## PLASMA CUTTING - DRILLING - BEVELING - TAPPING - MILLING - MARKING - COUNTERBORING

- \* 48HP Kinetic K5000XMC multi-processing combination machine
- \* 24-tool automatic spindle tool changer
- \* Production drilling up to 4" (100mm) diameter, 8" thick
- ★ Tapping capacity up to 1-1/4" (M32)
- \* Face and end milling, interpolation of large holes
- \* Plasma cutting and beveling
- \* Percussion marking for part identification

19" LCD touch-screen to accurately monitor multi-step, multi-tool processing for your job

Quick 2-second spindle tool change for less downtime than manual processing