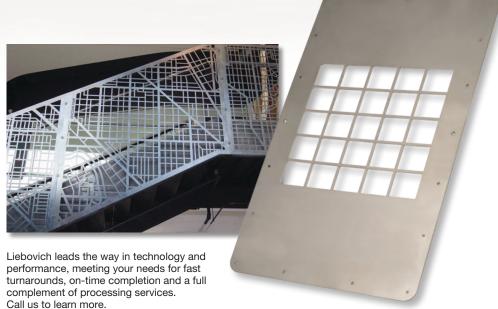

80" x 240" table offers the capacity to laser cut small or large parts

Tolerances to your needs... to your specifications

Inspecvision Planar provides inspection and reverse engineering of flat parts

LIEBOVICH STEEL & ALUMINUM CO. 155 50th Ave. S.W., Cedar Rapids, IA 52406