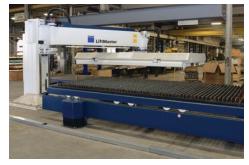

80" x 240" table offers the capacity to laser cut small or large parts

Tolerances to your needs... to your specifications

Inspecvision Planar provides inspection and reverse engineering of flat parts

LIEBOVICH STEEL & ALUMINUM CO. 155 50th Ave. S.W., Cedar Rapids, IA 52406