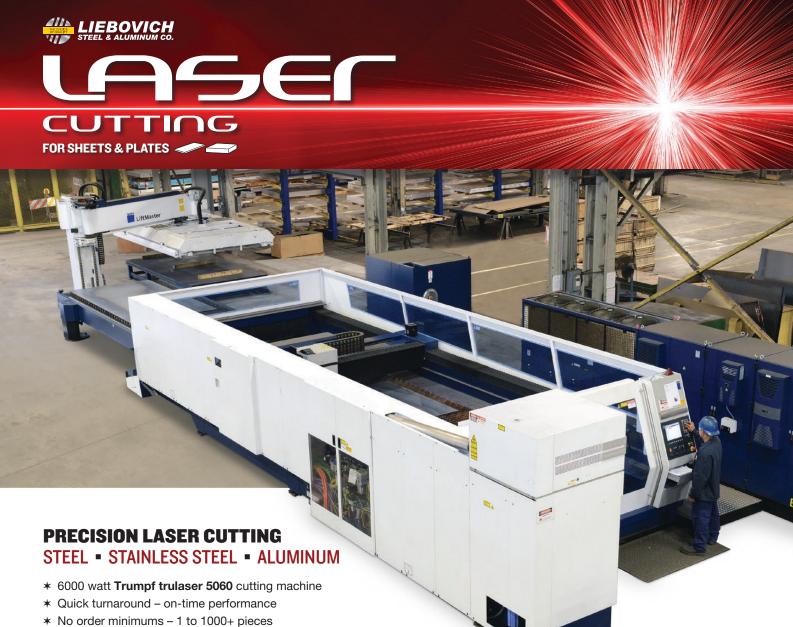

## LASEC CUT PRECISION

Holes, radiuses, notches and precision shapes laser cut out of thin or thick steel, stainless steel and aluminum bring you new freedom from machining, milling, drilling, boring and forming—saving you time, money and labor.