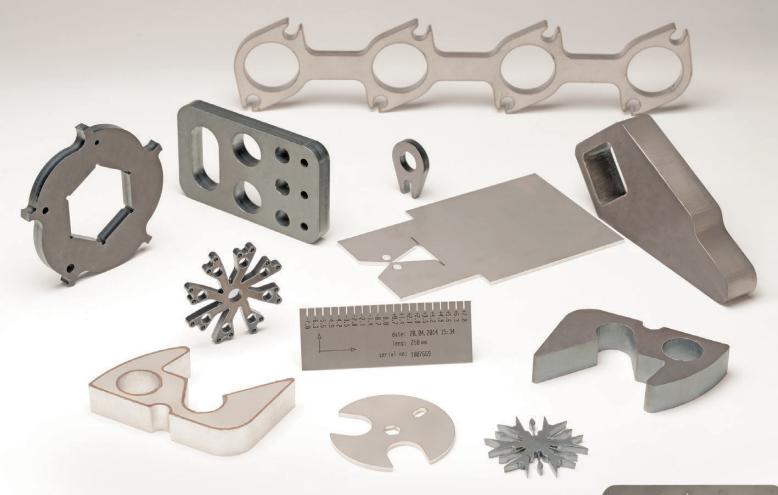

## LASEC CUT PRECISION

Holes, radiuses, notches and precision shapes laser cut out of thin or thick steel, stainless steel and aluminum bring you new freedom from machining, milling, drilling, boring and forming—saving you time, money and labor.